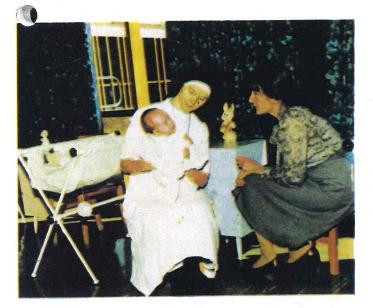

2

"Isn't she a darling?"

friends for adherence to a strict rule, He was fastened to a cross. That sad, yet hopeful image which preached its silent sermon of patience, trust and love to these young Novices on their first day, accompanied them in all their movings, and still preached on when years had passed over their heads and poor Mother St. Basil's heart was stilled for ever."