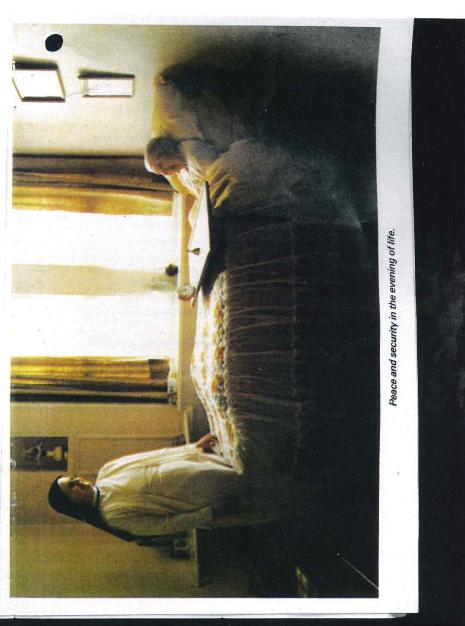

#### Care of the Aged

From the Sisters the aged receive the loving care and attention they need in the evening of life. Retired Priests, married couples, ladies and gentlemen are all catered for. It is not easy for many of the elderly to leave their own homes outside and come into Nazareth House. However, the happy atmosphere, the warm friendships, and the comfort of having their own little bits and pieces near them soon ease the heartache and they settle down contentedly. Their days are passed peacefully in various activities and hobbies and they are made to feel that their mission in life

is not ended when they come in to Nazareth House. Many of them do great work for the local parish and the Foreign Missions and by their prayers are the means of bringing stray souls back to God.