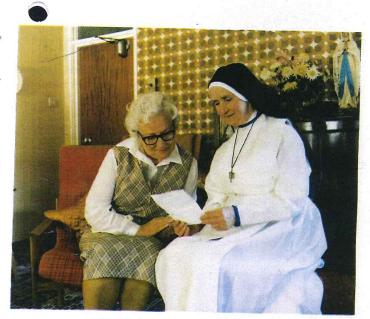

'I do look nice, don't I, Sister?'

should necessity compel any change to be made in them, it would be in our power to do it, until they have the final confirmation and approbation of the Holy See." Although the Congregation was granted the sanction of Rome by Pope Leo XIII on March 18th, 1888 it was not until September 6th 1899 that he graciously granted his final approbation and confirmation. The Congregation of the Poor Sisters of Nazareth was approved in Rome for two beneficent objects — first and above all for the tender care of the little ones and secondly for the aged in need of the security of a good home.

Helping the handicapped.