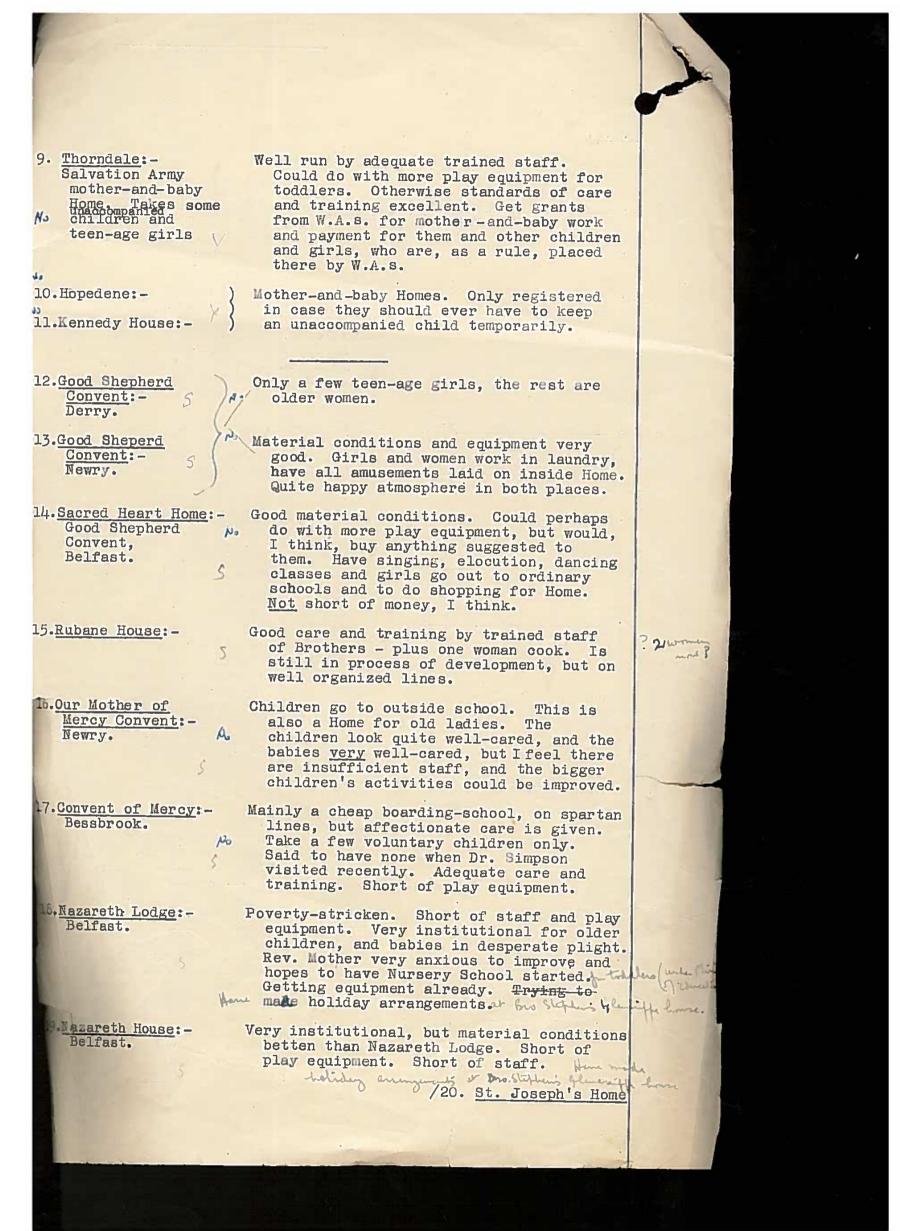

Order was needed in his Diocese the work of which would be especially that of providing homes for orphan and destitute children, as well as for the aged to end their days in comfort and security. He appealed for help to France, to the Order recently founded there for the care of the aged, and among those sent in response to his appeal were three young Novices who were destined to be the nucleus of the new Order to be known as the Poor Sisters of Nazareth. One of these was Sister St. Basil who was later to become the first Mother General of the new Congregation.

#### Who was Mother St. Basil?

She was Victoire Larmenier, born of comfortable parents on July 21st, 1827 at Liffre, Ille-et-Villaine in Brittany. Possessing good common sense and a pleasing personality she was admirably suited for the great work God had entrusted to her. Her deep piety caused her to turn her thoughts to the religious life and so on February 20th, 1851 she entered the Congregation established for the care of the aged. However, as we know, God had other plans for her and after only seven weeks in religion - five of these spent as a postulant - she was sent to England. Two members of the St. Vincent de Paul Society - Mr. Pagliano and Mr. George Blount - had secured a small cottage for the five Sisters (two of whom were professed) in Brook Green, Hammersmith, a part of London where the Catholic religion was faithfully preserved through the Penal Times. The first House is thus described in the records of the Congregation: "It was indeed small, at most it could hold twenty people and these only by surprising economy of space, but in that little house there was one thing to give them courage - the CRUCIFIX; if they were poor He was naked of comfort and honour; if they had left

2

"Isn't she a darling?"

friends for adherence to a strict rule, He was fastened to a cross. That sad, yet hopeful image which preached its silent sermon of patience, trust and love to these young Novices on their first day, accompanied them in all their movings, and still preached on when years had passed over their heads and poor Mother St. Basil's heart was stilled for ever."

Here then to Brook Green the young Religious came in absolute poverty as regards worldly possessions but with a burning love for God and zeal for His glory. The first old lady was received on April 14th. The work begun in such humble circumstances thrived though the Sisters encountered great

**SND-453** 

difficulties and much opposition. Apart from the privations due to lack of money they experienced many others arising out of the hostile attitude of the people, yet their confidence in God never wavered nor did their courage fail them. Tales about Catholicity and convents circulating in England for three centuries caused the religious habit to be disliked and ridiculed. In spite of this the Sisters determined to make a trial of going out in it, well aware that they would be reviled — which they duly were. However they persevered and now they enjoy the remembrance of having been among the first to wear the religious habit openly in England after the Reformation. Cardinal Wiseman watched over the little community. He asked help for them from his influential friends; he prayed for the success of their undertakings; he planned their future.

#### Growth of the Congregation

Before the end of the year the little Community had increased in number and the aged filled the small house to overflowing. A larger house was leased in Great Windmill Street but as it proved most unsuitable, a further move was made to Elm Tree House on the site where the West London Hospital is now built. Soon it too became inadequate for the number living under its roof. Mother St. Basil decided that the only thing to do was to build a suitable house and the Cardinal agreed with her. He urged her to begin the work immediately and promised to help by raising subscriptions for the purpose. A plot of ground was purchased in 1856 and when the Community took possession of their new home in October 1857 most of the debt on it had been cleared — thanks to the Cardinal, the Duke of Norfolk, Lady E.

Howard and the people of Ireland (where the Sisters went to collect). This was the beginning of the present Nazareth House, Hammersmith. The aged were moved in to the new building and thirty infirm children were admitted the same day. The Cardinal's wish was now on the way to fulfilment.

#### Congregation receives its name

On December 8th, 1855 Mother St. Basil and her companions had been professed, having done a twelve months' Novitiate at the Cardinal's command. Their vows as members of the French Congregation had expired in December 1854 and they had decided not to renew them and to sever all connection with France. Several reasons led to this decision. The young Community in London felt that they had been neglected by the Mother House from which there had been no real communication after November 1851. In their early trials - and they had many - they had appealed to France for help and received none. The Novitiate in France was not suitable for the postulants coming to Hammersmith from the British Isles as their customs and temperament were completely different. Besides, the Cardinal wished the Sisters to undertake the care of children - a work that the French Congregation was not founded to do. When then they made their vows in 1855 it was with the express condition that they would consecrate themselves to the service of the poor in the United Kingdom. It was also decided at this time that in honour of the Holy Family they should take the title of Poor Sisters of Nazareth; that every branch house that they might found in time to come should be called Nazareth House; that the Order should be ruled by one Superior General and that the Mother House should be in Hammersmith.

6

#### Papal Approbation

With a view to all this Cardinal Wiseman urged Mother St. Basil to go to Rome in order to obtain approbation of the Institute from the Holy See. Arrangements were made immediately to do so and Mother St. Basil accompanied by Mother Mary of Jesus (who had been appointed Assistant) and Father Claude Bernin, the saintly priest the Cardinal had appointed to train the Sisters in the spiritual life, set out for Rome on October 13th, 1858. They had an audience with the Holy Father, Pius IX, who was kindness itself and spoke to them as a father. He blessed Mother and her work and gave her every reason to hope that the sought-for approbation would be granted in the course of time. With this assurance the little party returned to Hammersmith. The long-desired Brief arrived in April 1864 as a result of the Cardinal's application to Rome in October 1863 for recognition for the Sisters as a Religious Congregation. This was received with joy and on April 20th nine Novices made First Profession and nine postulants were received in the new Congregation. Shortly after this the Cardinal again wrote to Rome and obtained the authorisation of the Holy See for the Sisters to establish a new work of charity - a home for destitute and abandoned children. When writing to tell Mother St. Basil of this new undertaking the Cardinal also said in his letter: "We confirm the name of 'Sisters of Nazareth' which you have taken and decide that it shall remain yours. We approve in the same manner the religious habit that you have, and which differs from all other religious families, and we declare that it is your own. We approve of the formula of your vows and the Constitutions of your family which we have examined and which are according to the Rule of St. Augustine, under the condition that

'I do look nice, don't I, Sister?'

should necessity compel any change to be made in them, it would be in our power to do it, until they have the final confirmation and approbation of the Holy See." Although the Congregation was granted the sanction of Rome by Pope Leo XIII on March 18th, 1888 it was not until September 6th 1899 that he graciously granted his final approbation and confirmation. The Congregation of the Poor Sisters of Nazareth was approved in Rome for two beneficent objects — first and above all for the tender care of the little ones and secondly for the aged in need of the security of a good home.