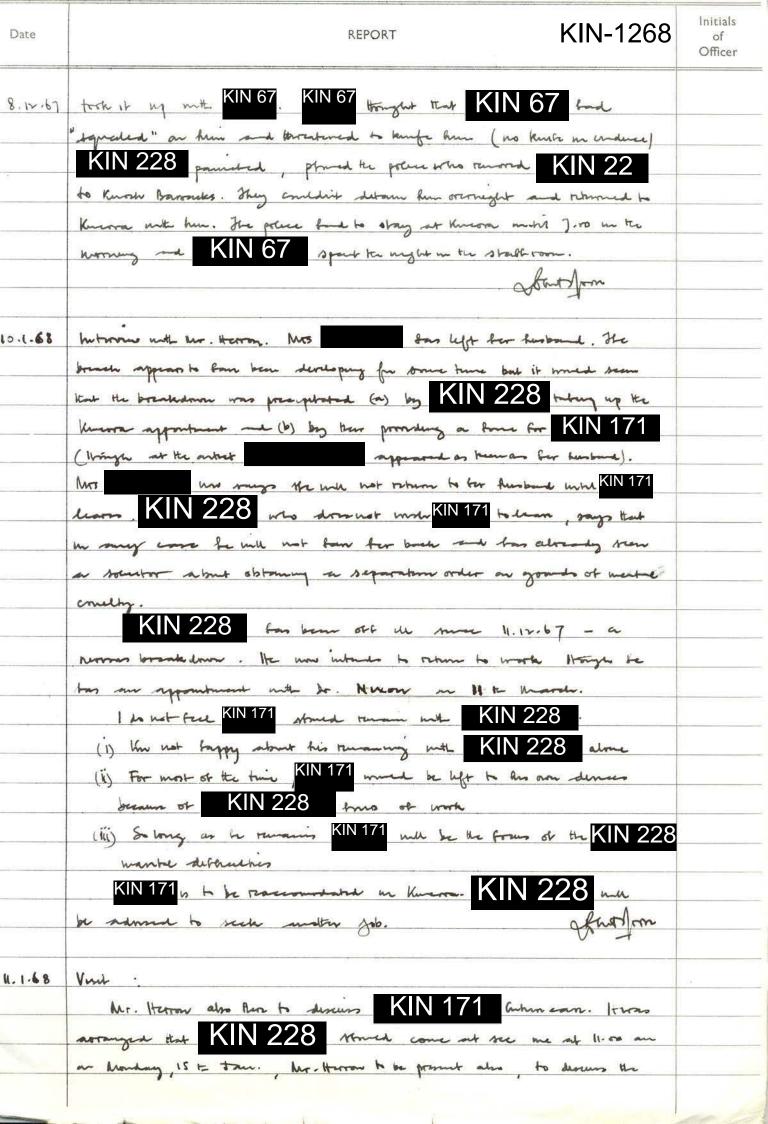

|                           |



| Date    | REPORT KIN-1269                                                      | Initials<br>of<br>Officer |
|---------|----------------------------------------------------------------------|---------------------------|
| 11.1.68 | arrangements to be made for KIN 171 admission to Kincore.            |                           |
|         | He whole question of KIN 228 continued congloyment                   |                           |
| T       | in Knerra. From remarks made by KIN 228 to Mr Mains and              |                           |
|         | Mr. Herron It much seem that he has been awanting his                |                           |
|         | exportancing to lean for some time. He too expressed a wish          |                           |
|         | to return