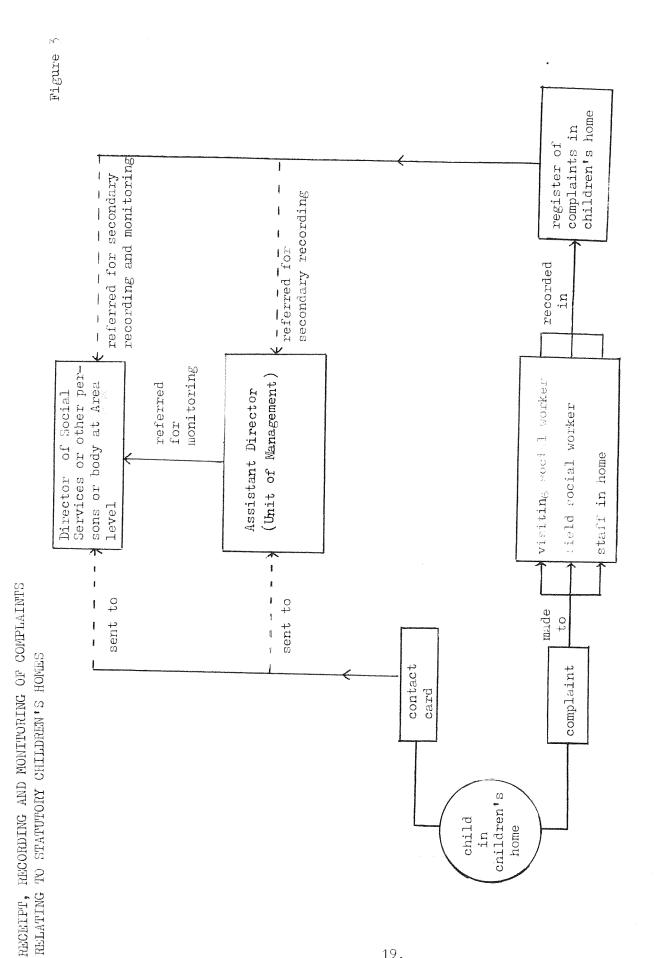

e lodged should be the visiting Member of the Personal Social Services Committee and that staff within the Unit of Management should not be formally designated as contact points for the purposes of making a complaint. In this case, the considerations detailed at paragraphs 5.4 and 5.5 would certainly apply and there would also be a need to consider carefully who should be the recipient of the contact card in the event of this being considered necessary. In the case of voluntary homes the complaint might be lodged with the visiting member of the Management Committee.
- 5.13 Under this arrangement the recipient of the contact cards in respect of statutory homes could be:
  - a. the Chairman of the Health and Social Services Board in whose area the children's home in question is located; or



-denotes choices presented in this Paper

Receipt, Recording and Monitoring of Complaints relating to Voluntary Children's Homes





- b. the Chairman of the Board's Personal Social Services Committee; or
- c. the Director of Social Services.
- 5.14 In the case of a voluntary home, the recipient of the contact cards would again be the Chairman of the Management Committee of the home.
- 5.15 The recipient of a complaint, either directly in the course of a visit or through the use of a contact card, would then carry the responsibility for having action taken to investigate the complaint and for seeing that the investigation was completed satisfactorily, and for ensuring that the complainant was advised of the outcome.

#### Complaints by Parents

5.16 The above arrangements are designed p