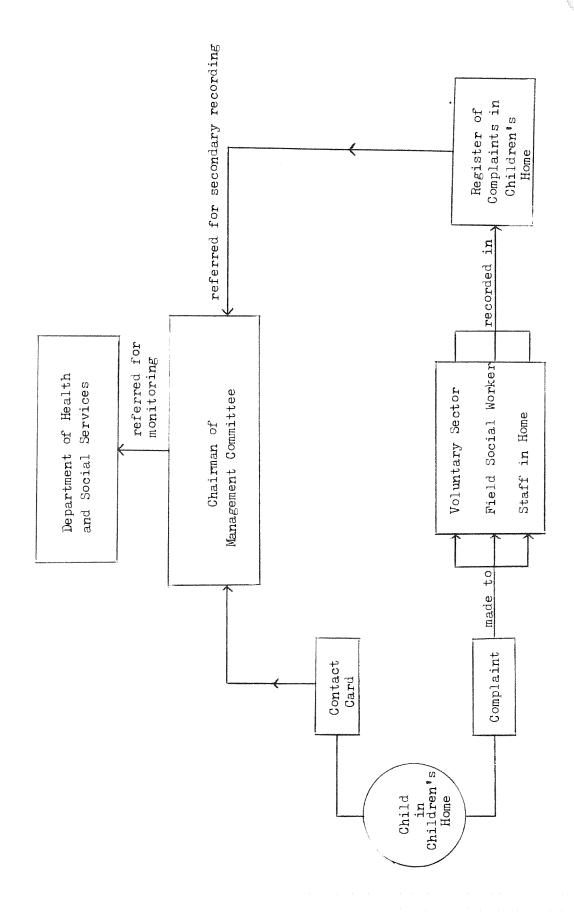

not be formally designated as contact points for the purposes of making a complaint. In this case, the considerations detailed at paragraphs 5.4 and 5.5 would certainly apply and there would also be a need to consider carefully who should be the recipient of the contact card in the event of this being considered necessary. In the case of voluntary homes the complaint might be lodged with the visiting member of the Management Committee.
- 5.13 Under this arrangement the recipient of the contact cards in respect of statutory homes could be:
  - a. the Chairman of the Health and Social Services Board in whose area the children's home in question is located; or



-denotes choices presented in this Paper

Receipt, Recording and Monitoring of Complaints relating to Voluntary Children's Homes





- b. the Chairman of the Board's Personal Social Services Committee; or
- c. the Director of Social Services.
- 5.14 In the case of a voluntary home, the recipient of the contact cards would again be the Chairman of the Management Committee of the home.
- 5.15 The recipient of a complaint, either directly in the course of a visit or through the use of a contact card, would then carry the responsibility for having action taken to investigate the complaint and for seeing that the investigation was completed satisfactorily, and for ensuring that the complainant was advised of the outcome.

#### Complaints by Parents

5.16 The above arrangements are designed primarily with the needs of children in mind but parents too may wish to lodge a complaint and would need to be alerted to the variou