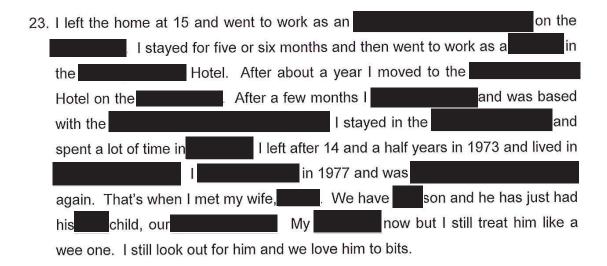

The general appearance of the boys and of parts of the premises indicate a serious need for more adequate staffing and more womanly care.

It was clear from conversations with BR6 on this and previous occasions that he is very fearful of the cottage system - the chief problem mentioned being the difficulty of recruiting enough of the right type of housemothers. It seems to us, however, that whatever system is used they need to recruit more of the right type of housemothers!